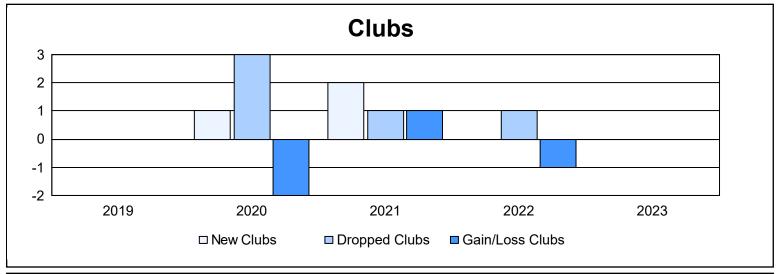

District 1 J

As of June 2023 Cumulative

| Year      | New<br>Clubs | Dropped<br>Clubs | Gain/<br>Loss<br>Clubs | New<br>Members | Charter<br>Members | Reinstate<br>Members | Transfer<br>Members | Total<br>Member<br>Added | Total<br>Members<br>Dropped | Gain/<br>Loss<br>Members |
|-----------|--------------|------------------|------------------------|----------------|--------------------|----------------------|---------------------|--------------------------|-----------------------------|--------------------------|
| 2018-2019 | 0            | 0                | 0                      | 216            | 1                  | 11                   | 16                  | 244                      | 253                         | -9                       |
| 2019-2020 | 1            | 3                | -2                     | 147            | 23                 | 8                    | 10                  | 188                      | 215                         | -27                      |
| 2020-2021 | 2            | 1                | 1                      | 120            | 42                 | 3                    | 9                   | 174                      | 241                         | -67                      |
| 2021-2022 | 0            | 1                | -1                     | 183            | 2                  | 11                   | 8                   | 204                      | 247                         | -43                      |
| 2022-2023 | 0            | 0                | 0                      | 208            | 0                  | 5                    | 12                  | 225                      | 165                         | 60                       |
| Average   | 1            | 1                | 0                      | 175            | 14                 | 8                    | 11                  | 207                      | 224                         | -17                      |